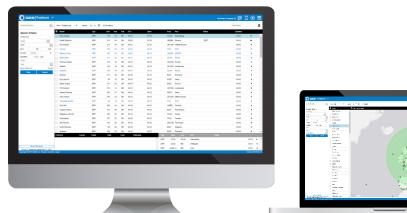

## **Q88 POSITION LIST**

A collaborative position platform, Q88 offers tanker brokers a faster, simpler and more complete view of the global tanker supply - in the office and on the go.